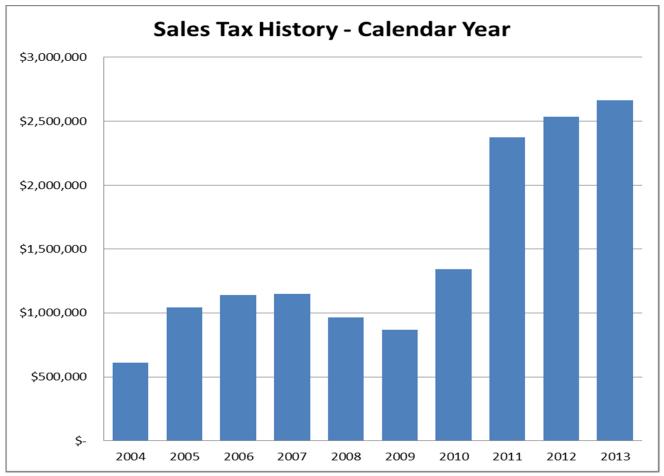

# FY 2015-16 BUDGET & CAPITAL IMPROVEMENT PROGRAM

Approved on April 21, 2015

| Revenues                           | Actual    | Actual    | Budget    | Estimated | Proposed  |
|------------------------------------|-----------|-----------|-----------|-----------|-----------|
|                                    | 2012-13   | 2013-14   | 2014-15   | 2014-15   | 2015-16   |
| Taxes                              |           |           |           |           |           |
| Hotel Tax                          | 510,937   | 517,836   | 500,000   | 530,000   | 530,000   |
| Illinois Income Tax                | 51,314    | 52,147    | 52,000    | 52,000    | 53,000    |
| Illinois Use Tax                   | 8,672     | 9,579     | 9,600     | 9,800     | 10,100    |
| Personal Property Replacement Tax  | 165       | 1,369     | 200       | 200       | 200       |
| Property Tax                       | 135,545   | 136,480   | 135,000   | 134,500   | 135,000   |
| Real Estate Transfer Tax           | 61,328    | 62,390    | 60,000    | 60,000    | 60,000    |
| Road & Bridge Tax                  | 27,368    | 29,627    | -         | 29,500    | 30,000    |
| Sales Tax - CDW                    | 899,430   | 956,186   | 332,000   | 332,000   | -         |
| Sales Tax - Costco                 | 1,103,028 | 1,215,263 | 1,250,000 | 1,275,000 | 1,300,000 |
| Sales Tax - Oasis                  | 458,497   | 393,736   | 440,000   | 400,000   | 400,000   |
| Sales Tax - Other                  | 25,432    | 66,430    | 50,000    | 50,000    | 50,000    |
| Telecommunications Tax             | 90,851    | 53,980    | 65,000    | 60,000    | 60,000    |
|                                    | 3,372,567 | 3,495,023 | 2,893,800 | 2,933,000 | 2,628,300 |
| Licenses & Fees                    |           |           |           |           |           |
| Building Permits & Inspections     | 88,748    | 65,447    | 300,000   | 400,000   | 175,000   |
| Cable Franchise Fees               | 6,258     | 8,421     | 6,000     | 7,000     | 7,000     |
| Liquor License Fees                | 8,550     | 8,550     | 8,500     | 8,500     | 8,500     |
| Zoning & Miscellaneous Permit Fees | 250       | -         | 700       | 700       | 700       |
|                                    | 103,806   | 82,418    | 315,200   | 416,200   | 191,200   |
| Fines & Fortfeitures               |           |           |           |           |           |
| Circuit Court Fines & Fees         | 59,985    | 47,113    | 52,000    | 50,000    | 50,000    |
|                                    | 59,985    | 47,113    | 52,000    | 50,000    | 50,000    |
| Miscellaneous Revenue              |           |           |           |           |           |
| Investment Income                  | 7,139     | 21,530    | 20,000    | 20,000    | 20,000    |
| Miscellaneous Revenue              | 27,130    | 123,688   | 180,000   | 225,000   | 10,000    |
|                                    | 34,269    | 145,218   | 200,000   | 245,000   | 30,000    |
| Total                              | 3,570,627 | 3,769,772 | 3,461,000 | 3,644,200 | 2,899,500 |