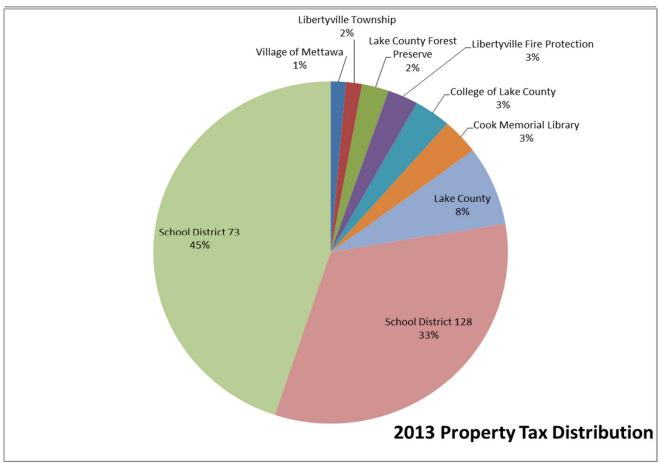

The Village has many variations of property tax distributions since it is split by multiple school districts and townships. It ranges from 1% to 2% of the total. The charts above represent 2 common distributions.