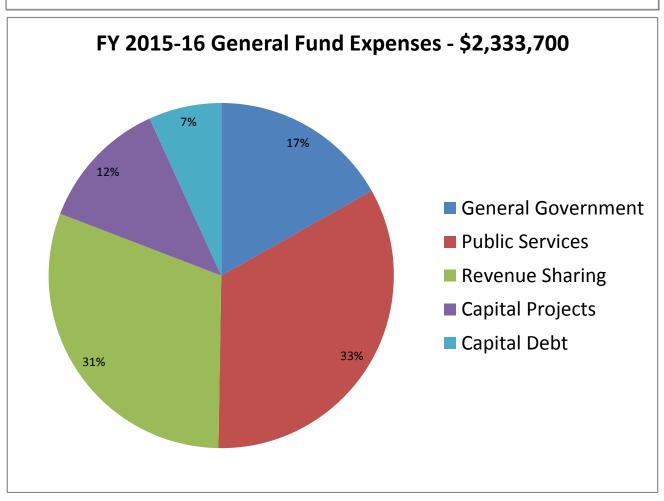

| Expenses                            | Actual    | Actual      | Budget    | Estimated | Proposed  |
|-------------------------------------|-----------|-------------|-----------|-----------|-----------|
|                                     | 2012-13   | 2013-14     | 2014-15   | 2014-15   | 2015-16   |
| General Government                  |           |             |           |           |           |
| Auditing                            | 37,265    | 26,465      | 24,000    | 21,000    | 24,000    |
| Bank Fees                           | 1,646     | 1,041       | 1,500     | 1,200     | 1,500     |
| Consultants & Outside Services      | -         | -           | 10,000    | 12,000    | 12,000    |
| Dues & Subscriptions                | 942       | 968         | 1,000     | 1,000     | 1,000     |
| Financial & Accounting Services     | 48,836    | 53,474      | 48,000    | 41,000    | 44,000    |
| Insurance & Bonds                   | 18,812    | 17,034      | 12,500    | 12,500    | 12,500    |
| Legal Expenses                      | 151,341   | 155,295     | 126,000   | 126,000   | 126,000   |
| Maps & Surveys                      | -         | 5,668       | 2,000     | 1,500     | 2,000     |
| Miscellaneous Expenses              | 31,842    | 6,838       | 6,600     | 6,600     | 6,600     |
| Office Supplies                     | 7,791     | 10,210      | 10,000    | 5,500     | 7,500     |
| Planning Consultants                | 13,095    | 12,092      | 25,000    | 11,000    | 20,000    |
| Postage & Copying                   | 1,827     | 2,428       | 2,000     | 3,000     | 3,000     |
| Printing & Publishing               | 5,405     | 3,221       | 3,500     | 3,500     | 3,500     |
| Recording Fees                      | 656       | -           | 1,000     | 500       | 1,000     |
| Telephone                           | 1,899     | 2,195       | 2,600     | 2,600     | 2,600     |
| Village Administrator               | -         | 40,624      | 50,000    | 52,000    | 54,000    |
| Village Clerk                       | 47,522    | 43,986      | 45,000    | 46,000    | 49,000    |
| Village Office & Meeting Space      | -         | 18,009      | 19,000    | 18,000    | 18,000    |
|                                     | 368,879   | 399,548     | 389,700   | 364,900   | 388,200   |
| Public Services                     |           |             |           |           |           |
| Building Services                   | 312,984   | 257,195     | 72,000    | 60,000    | 60,000    |
| Building Permit Services            | -         | -           | 150,000   | 240,000   | 125,000   |
| Disposal Services                   | 53,819    | 54,689      | 55,000    | 56,500    | 58,000    |
| Engineering Services                | 118,218   | 52,475      | 90,000    | 100,000   | 90,000    |
| Mosquito Control                    | 16,980    | 13,480      | 14,000    | 20,100    | 21,000    |
| Police & Security                   | 151,470   | 158,214     | 400,000   | 382,000   | 238,000   |
| Road & Bridge Maintenance           | 588,678   | 105,053     | 80,000    | 115,000   | 60,000    |
| Snow & Ice Control                  | -         | 50,542      | 27,000    | 21,000    | 44,600    |
| Special Events                      | -         | -           | 10,000    | 4,300     | 6,000     |
| Village Property & Maintenance      | 45,331    | 22,450      | 20,000    | 19,500    | 80,000    |
| Water Engineering & Maintenance     | 32,741    | -           | 10,000    | 3,000     | 5,000     |
|                                     | 1,320,221 | 714,098     | 928,000   | 1,021,400 | 787,600   |
| Revenue Sharing                     |           |             |           |           |           |
| Hotel Tax Sharing                   | 255,519   | 259,284     | 250,000   | 265,000   | 265,000   |
| Property Tax Sharing                | 476,954   | 412,499     | 320,000   | 317,500   | 250,000   |
| Sales Tax Sharing                   | 679,840   | 646,699     | 386,000   | 371,000   | 200,000   |
|                                     | 1,412,313 | 1,318,482   | 956,000   | 953,500   | 715,000   |
| Capital Projects                    |           |             |           |           |           |
| Land Acquisition                    | 1,032,257 | 2,476,251   | -         | 350,000   | -         |
| Capital Projects                    | -         | 572,536     | 660,000   | 550,000   | 285,000   |
|                                     | 1,032,257 | 3,048,787   | 660,000   | 900,000   | 285,000   |
| Capital Debt                        |           |             |           |           |           |
| Debt Service                        | 139,217   | 155,339     | 504,200   | 154,400   | 157,900   |
|                                     | 139,217   | 155,339     | 504,200   | 154,400   | 157,900   |
| Total                               | 4,272,887 | 5,636,254   | 3,437,900 | 3,394,200 | 2,333,700 |
| Surplus - (Deficit-Use of Reserves) | (702,260) | (1,866,482) | 23,100    | 250,000   | 565,800   |