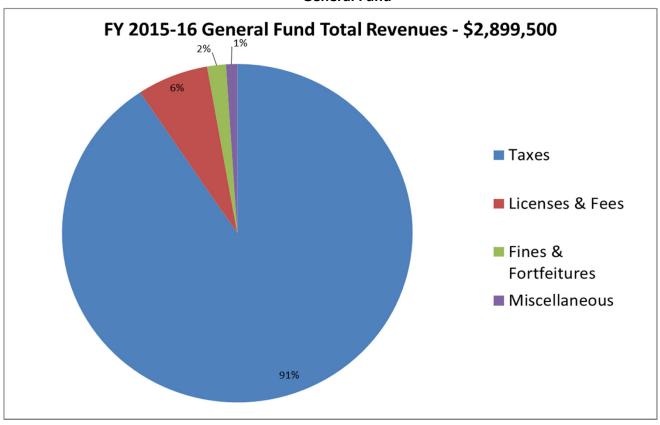

# FY 2015-16 BUDGET & CAPITAL IMPROVEMENT PROGRAM

Approved on April 21, 2015

| Revenues                           | Actual    | Actual    | Budget    | Estimated | Proposed  |
|------------------------------------|-----------|-----------|-----------|-----------|-----------|
|                                    | 2012-13   | 2013-14   | 2014-15   | 2014-15   | 2015-16   |
| Taxes                              |           |           |           |           |           |
| Hotel Tax                          | 510,937   | 517,836   | 500,000   | 530,000   | 530,000   |
| Illinois Income Tax                | 51,314    | 52,147    | 52,000    | 52,000    | 53,000    |
| Illinois Use Tax                   | 8,672     | 9,579     | 9,600     | 9,800     | 10,100    |
| Personal Property Replacement Tax  | 165       | 1,369     | 200       | 200       | 200       |
| Property Tax                       | 135,545   | 136,480   | 135,000   | 134,500   | 135,000   |
| Real Estate Transfer Tax           | 61,328    | 62,390    | 60,000    | 60,000    | 60,000    |
| Road & Bridge Tax                  | 27,368    | 29,627    | -         | 29,500    | 30,000    |
| Sales Tax - CDW                    | 899,430   | 956,186   | 332,000   | 332,000   | -         |
| Sales Tax - Costco                 | 1,103,028 | 1,215,263 | 1,250,000 | 1,275,000 | 1,300,000 |
| Sales Tax - Oasis                  | 458,497   | 393,736   | 440,000   | 400,000   | 400,000   |
| Sales Tax - Other                  | 25,432    | 66,430    | 50,000    | 50,000    | 50,000    |
| Telecommunications Tax             | 90,851    | 53,980    | 65,000    | 60,000    | 60,000    |
|                                    | 3,372,567 | 3,495,023 | 2,893,800 | 2,933,000 | 2,628,300 |
| Licenses & Fees                    |           |           |           |           |           |
| Building Permits & Inspections     | 88,748    | 65,447    | 300,000   | 400,000   | 175,000   |
| Cable Franchise Fees               | 6,258     | 8,421     | 6,000     | 7,000     | 7,000     |
| Liquor License Fees                | 8,550     | 8,550     | 8,500     | 8,500     | 8,500     |
| Zoning & Miscellaneous Permit Fees | 250       | -         | 700       | 700       | 700       |
|                                    | 103,806   | 82,418    | 315,200   | 416,200   | 191,200   |
| Fines & Fortfeitures               |           |           |           |           |           |
| Circuit Court Fines & Fees         | 59,985    | 47,113    | 52,000    | 50,000    | 50,000    |
|                                    | 59,985    | 47,113    | 52,000    | 50,000    | 50,000    |
| Miscellaneous Revenue              |           |           |           |           |           |
| Investment Income                  | 7,139     | 21,530    | 20,000    | 20,000    | 20,000    |
| Miscellaneous Revenue              | 27,130    | 123,688   | 180,000   | 225,000   | 10,000    |
|                                    | 34,269    | 145,218   | 200,000   | 245,000   | 30,000    |
| Total                              | 3,570,627 | 3,769,772 | 3,461,000 | 3,644,200 | 2,899,500 |