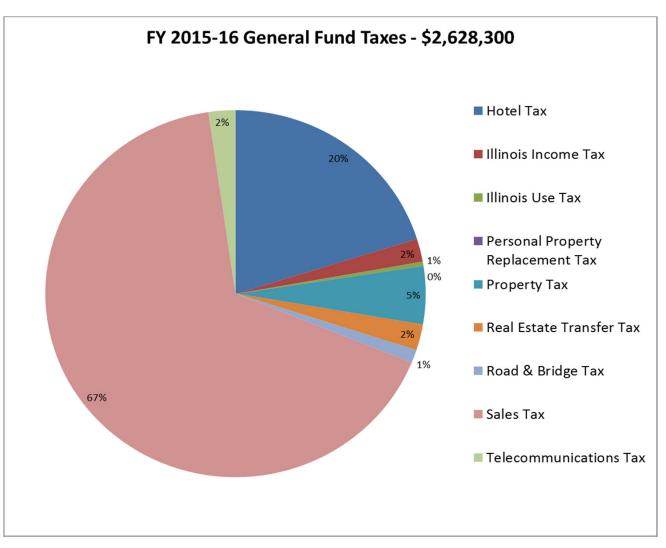

# FY 2015-16 BUDGET & CAPITAL IMPROVEMENT PROGRAM

Approved on April 21, 2015

| Revenues                           | Actual    | Actual    | Budget    | Estimated | Proposed  |
|------------------------------------|-----------|-----------|-----------|-----------|-----------|
|                                    | 2012-13   | 2013-14   | 2014-15   | 2014-15   | 2015-16   |
| Taxes                              |           |           |           |           |           |
| Hotel Tax                          | 510,937   | 517,836   | 500,000   | 530,000   | 530,000   |
| Illinois Income Tax                | 51,314    | 52,147    | 52,000    | 52,000    | 53,000    |
| Illinois Use Tax                   | 8,672     | 9,579     | 9,600     | 9,800     | 10,100    |
| Personal Property Replacement Tax  | 165       | 1,369     | 200       | 200       | 200       |
| Property Tax                       | 135,545   | 136,480   | 135,000   | 134,500   | 135,000   |
| Real Estate Transfer Tax           | 61,328    | 62,390    | 60,000    | 60,000    | 60,000    |
| Road & Bridge Tax                  | 27,368    | 29,627    | -         | 29,500    | 30,000    |
| Sales Tax - CDW                    | 899,430   | 956,186   | 332,000   | 332,000   | -         |
| Sales Tax - Costco                 | 1,103,028 | 1,215,263 | 1,250,000 | 1,275,000 | 1,300,000 |
| Sales Tax - Oasis                  | 458,497   | 393,736   | 440,000   | 400,000   | 400,000   |
| Sales Tax - Other                  | 25,432    | 66,430    | 50,000    | 50,000    | 50,000    |
| Telecommunications Tax             | 90,851    | 53,980    | 65,000    | 60,000    | 60,000    |
|                                    | 3,372,567 | 3,495,023 | 2,893,800 | 2,933,000 | 2,628,300 |
| Licenses & Fees                    |           |           |           |           |           |
| Building Permits & Inspections     | 88,748    | 65,447    | 300,000   | 400,000   | 175,000   |
| Cable Franchise Fees               | 6,258     | 8,421     | 6,000     | 7,000     | 7,000     |
| Liquor License Fees                | 8,550     | 8,550     | 8,500     | 8,500     | 8,500     |
| Zoning & Miscellaneous Permit Fees | 250       | -         | 700       | 700       | 700       |
|                                    | 103,806   | 82,418    | 315,200   | 416,200   | 191,200   |
| Fines & Fortfeitures               |           |           |           |           |           |
| Circuit Court Fines & Fees         | 59,985    | 47,113    | 52,000    | 50,000    | 50,000    |
|                                    | 59,985    | 47,113    | 52,000    | 50,000    | 50,000    |
| Miscellaneous Revenue              |           |           |           |           |           |
| Investment Income                  | 7,139     | 21,530    | 20,000    | 20,000    | 20,000    |
| Miscellaneous Revenue              | 27,130    | 123,688   | 180,000   | 225,000   | 10,000    |
|                                    | 34,269    | 145,218   | 200,000   | 245,000   | 30,000    |
| Total                              | 3,570,627 | 3,769,772 | 3,461,000 | 3,644,200 | 2,899,500 |

The Village has many variations of property tax distributions since it is split by multiple school districts and townships. It ranges from 1% to 2% of the total. The charts above represent 2 common distributions.