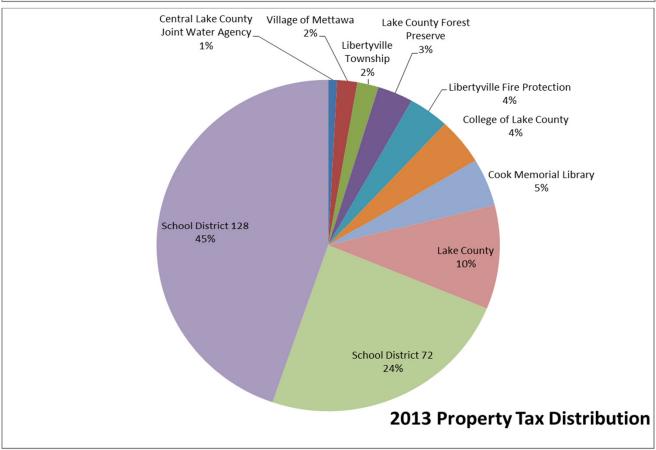

The Village has many variations of property tax distributions since it is split by multiple school districts and townships. It ranges from 1% to 2% of the total. The charts above represent 2 common distributions.